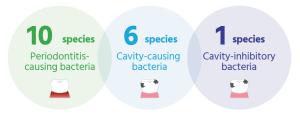

## greenbiome Perio&Denti 🕷

**Provide** unique information unavailable in regular dental checkups.

**Check & prevent** your risk of periodontitis and cavity by simply rubbing the swab against your teeth and gum.