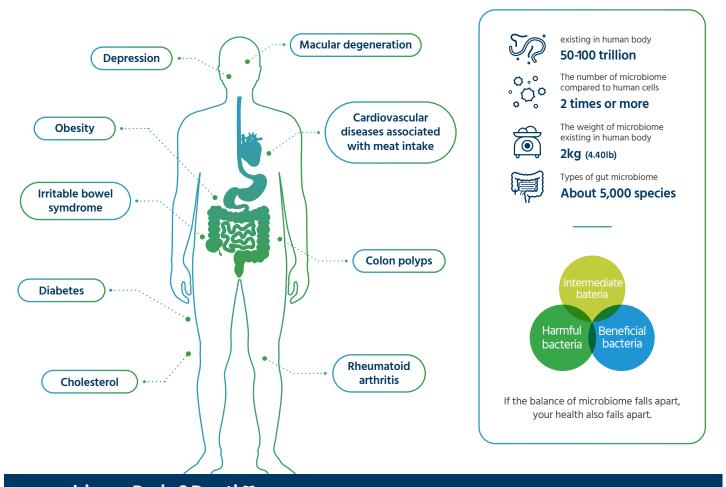

#### Microbiome has a tremendous effect on our human body

95% microbiome living in our body is gut microbiome.

The weight of the microbiome existing in human body is about 1~2 kg (4.40 lb). \*Brain: 1.4 kg / Liver: 1.4 kg

The # of microbiome compared to human cells is 2 times or more.

In addition, 1 trillion urogenital system / 10,000 stomach / 100 trillion large intestine / 1 trillion skin microorganisms inhabit in our body.